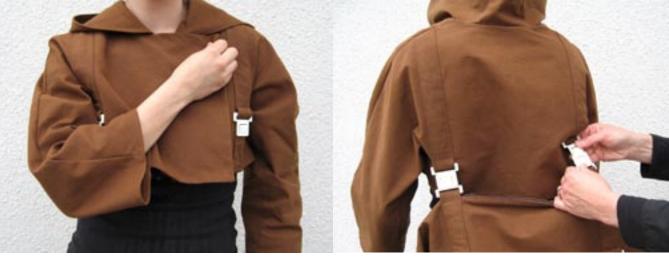

## GARMENT BAG USER MANUAL

1. Put jacket on.

2. Fasten back jacket buckles to center buckles at top of first module.

3. Wrap left flap of module around body. Fasten to right jacket buckle.

4. Bring right flap of module around and fasten to left jacket buckle.