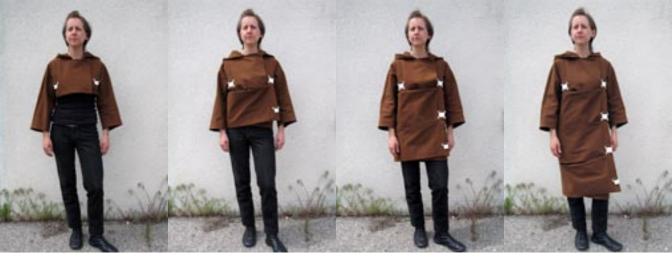

## GARMENT BAG USER MANUAL

1. Put jacket on.

2. Fasten back jacket buckles to center buckles at top of first module.

3. Wrap left flap of module around body. Fasten to right jacket buckle.

4. Bring right flap of module around and fasten to left jacket buckle.

5. Repeat steps 2-4 to attach additional pocket modules.

Pocket module can be used to store additional modules.

The back pocket of each module can serve as a backpack.

Pocket modules can be filled with soft items and used as a pillow.