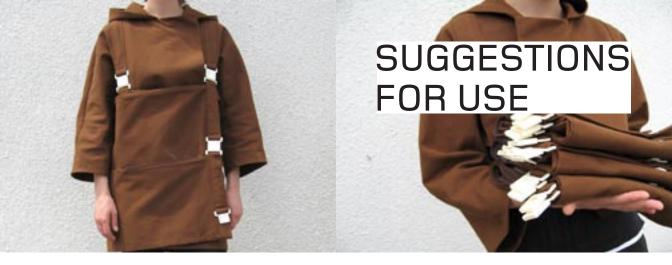

5. Repeat steps 2-4 to attach additional pocket modules.

Pocket module can be used to store additional modules.

The back pocket of each module can serve as a backpack.

Pocket modules can be filled with soft items and used as a pillow.

Pocket modules can be used as a blanket when travelling.

Pocket modules can be filled with soft items and used as a duvet.

Pocket modules used as a container and organizational system.

Garment Bag as clothing for a nomadic lifestyle.