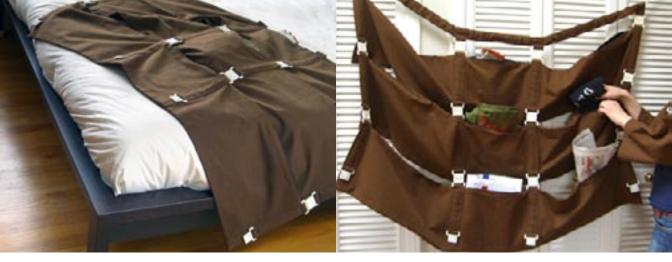

Pocket modules can be used as a blanket when travelling.

Pocket modules can be filled with soft items and used as a duvet.

Pocket modules used as a container and organizational system.

Garment Bag as clothing for a nomadic lifestyle.