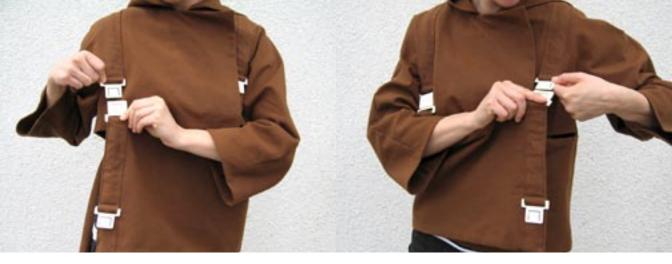

## GARMENT BAG USER MANUAL

1. Put jacket on.

2. Fasten back jacket buckles to center buckles at top of first module.

3. Wrap left flap of module around body. Fasten to right jacket buckle.

4. Bring right flap of module around and fasten to left jacket buckle.

5. Repeat steps 2-4 to attach additional pocket modules.

Pocket module can be used to store additional modules.

The back pocket of each module can serve as a backpack.

Pocket modules can be filled with soft items and used as a pillow.