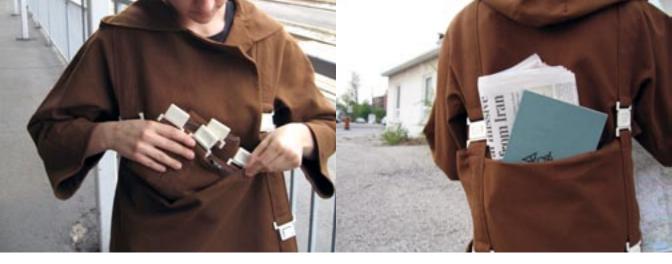

5. Repeat steps 2-4 to attach additional pocket modules.

Pocket module can be used to store additional modules.

The back pocket of each module can serve as a backpack.

Pocket modules can be filled with soft items and used as a pillow.

Pocket modules can be used as a blanket when travelling.

Pocket modules can be filled with soft items and used as a duvet.

Pocket modules used as a container and organizational system.

Garment Bag as clothing for a nomadic lifestyle.